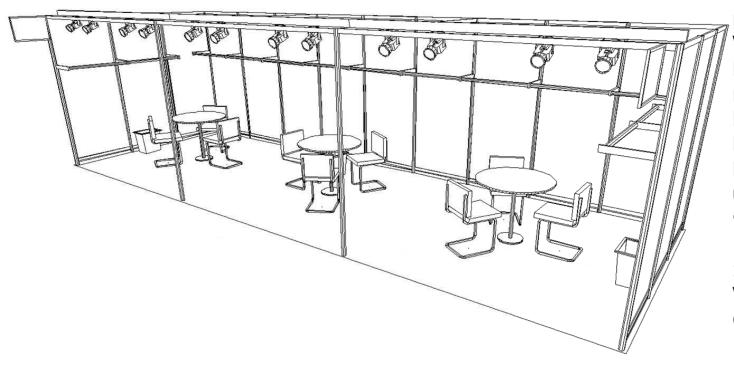

## 3M x 9M Package

Each Fully equiped package will receive:

White Hard back walls Each Panel Size is:

 $(0.97m \times 2.3m)$ 

White Hard side walls

Each Panel Size is:

 $(0.97m \times 2.3m)$ 

Hang Bars (9.07kg limit per 2m)

Hang Bars are 19mm in diameter

Each Hang Bar set 1.5m high

0.76m round table (3)

9 side chairs

12 spot lights

2 Identification signs

Waste Basket (3)

Carpeting