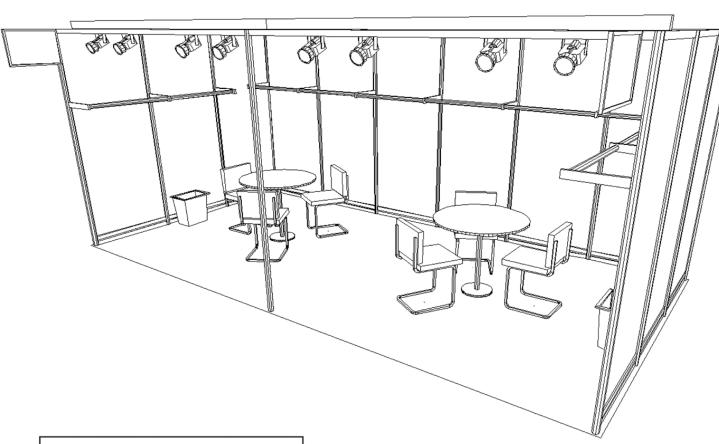

### 3M x 6M Package

Each Fully equiped package will receive:

White Hard back walls

Each Panel Size is:

 $(0.97m \times 2.3m)$ 

White Hard side walls

Each Panel Size is:

 $(0.97m \times 2.3m)$ 

Hang Bars (9.07kg limit per 2m)

Hang Bars are 19mm in diameter

Each Hang Bar set 1.5m high

0.76m round table (2)

6 side chairs

8 spot lights

2 Identification signs

Waste Basket (2)

Carpeting