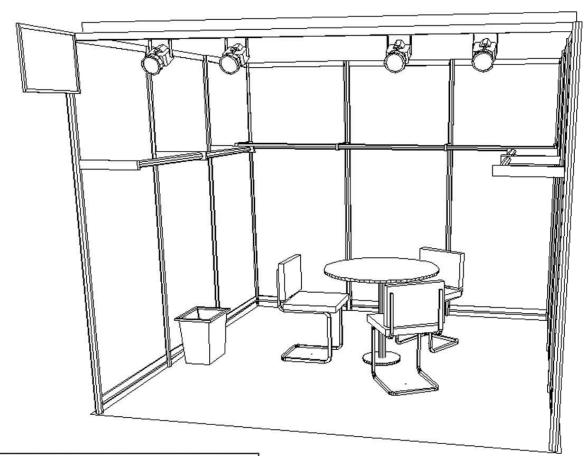

# 3M x 3M Package

Each Fully equiped package will receive:

White Hard back walls

Each Panel Size is:

 $(0.97m \times 2.3m)$ 

White Hard side walls

Each Panel Size is:

 $(0.97m \times 2.3m)$ 

Hang Bars (9.07kg limit per 2m)

Hang Bars are 19mm in diameter

Each Hang Bar set 1.5m high

0.76m round table

3 side chairs

4 spot lights

1 Identification sign

Waste Basket

Carpeting